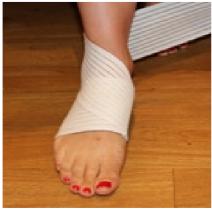

Wrap the strap back over the top of the foot. Tug the leading edge to create tension in the ankle wrap now on.

Continue wrapping strap around ankle and secure the fastenings. The wrap should feel firm but not overly tight.