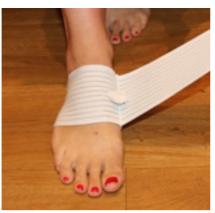

## **Ankle Wrap Instructions**

First place foot through loop making sure the label is on the inside.

Take the strap around the back of the ankle. Tug the leading edge to create tension in the ankle wrap now on.