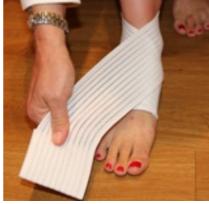

## **Ankle Wrap Instructions**

First place foot through loop making sure the label is on the inside.

Take the strap around the back of the ankle. Tug the leading edge to create tension in the ankle wrap now on.

Take the strap around the back of the ankle for a second time. Tug the leading edge to create tension in the ankle wrap now on.

Wrap the strap over the top of the foot. Tug the leading edge to create tension in the ankle wrap now on.