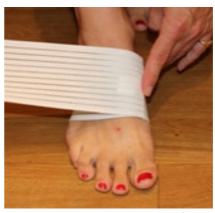

Wrap the strap back over the top of the foot. Tug the leading edge to create tension in the ankle wrap now on.

Continue wrapping strap around ankle and secure the fastenings. The wrap should feel firm but not overly tight.