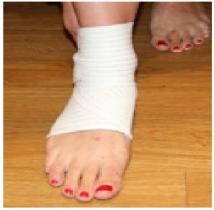

Wrap the strap back over the top of the foot. Tug the leading edge to create tension in the ankle wrap now on.

Continue wrapping strap around ankle and secure the fastenings. The wrap should feel firm but not overly tight.