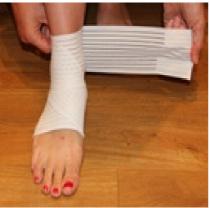

Take the strap around the back of the ankle for a second time. Tug the leading edge to create tension in the ankle wrap now on.

Wrap the strap over the top of the foot. Tug the leading edge to create tension in the ankle wrap now on.